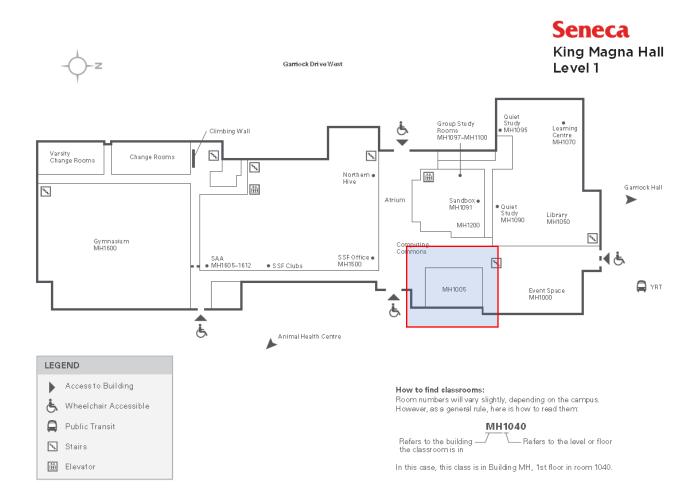

Delegates will be directed to a specific parking lot on the day of the event via signage and email. Activities are in Magna Hall Atrium (Level 1) with main room MH1005 (Winston Stewart Family Room). Breakout rooms and other activities as directed in the schedule.